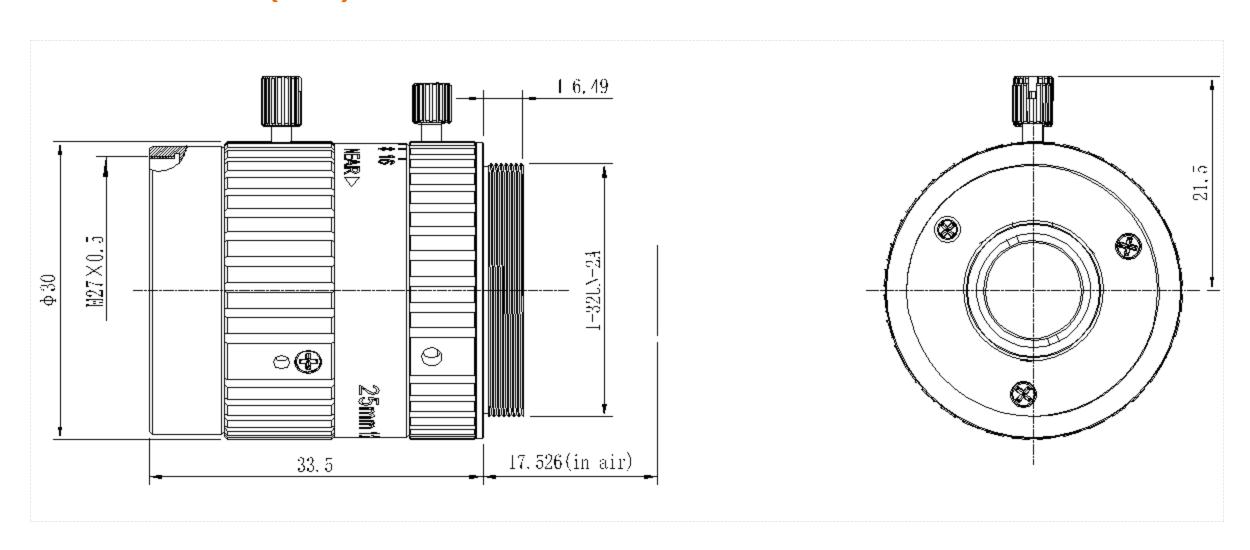

## Dimensions (mm)

## Specification

| Model       |                        | A9-2528-6MP                            |
|-------------|------------------------|----------------------------------------|
| Basic       | Series                 | A9-6MP Series                          |
|             | Model                  | A9-2528-6MP                            |
|             | Focal Length           | 25 mm                                  |
|             | Aperture               | F2.8 - 16                              |
|             | Image Sensor Size      | Φ9.4 mm(1/1.8\'\')                     |
|             | Focus Range            | 0.15 m to infinite                     |
|             | Optical Distortion     | 0.1%                                   |
|             | TV Distortion          | 0.05%                                  |
|             | Field of View          | 20.98°×17.2°×11.5°(9 mm×7.4 mm×4.9 mm) |
|             | Relative Illumination  | 90% (F2.8); 95% (F4.0)                 |
|             | CRA ( Chief Ray Angle) | 7.8°                                   |
|             | Spectral Range         | 436 nm~656 nm                          |
|             | Spectral Transmission  | T > 85%                                |
| Structure   | Camera Mount           | C - Mount                              |
|             | Filter Thread          | M27×P0.5                               |
|             | Focus Control          | Manual                                 |
|             | Iris Control           | Manual                                 |
|             | Product Dimensions     | 33.5×Ф30 mm                            |
|             | Weight                 | 47±5 g                                 |
| Environment | Operating Temperature  | -20°C ~ +50°C                          |