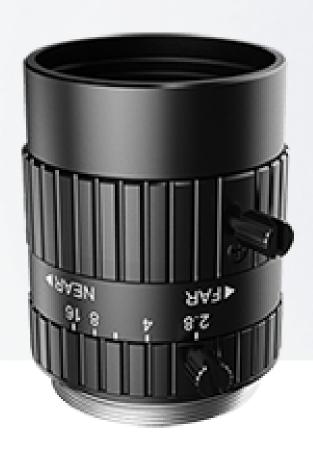

## Features

- Support up to 1/1.8" camera sensors;
- 6 models, focal length covering from 8mm to 50mm;
- High resolution for 6MP camera in full of view , high edge definition ;
- Design for close working distance, more suitable for industrial vision inspection scenarios;
- Ultra low distorion;
- Stable sharpness quality when temperature varies from -20°C~50°C;

## Specification

| Model       |                        | A9-2528-6MP                            |
|-------------|------------------------|----------------------------------------|
| Basic       | Series                 | A9-6MP Series                          |
|             | Model                  | A9-2528-6MP                            |
|             | Focal Length           | 25 mm                                  |
|             | Aperture               | F2.8 - 16                              |
|             | Image Sensor Size      | Φ9.4 mm(1/1.8\'\')                     |
|             | Focus Range            | 0.15 m to infinite                     |
|             | Optical Distortion     | 0.1%                                   |
|             | TV Distortion          | 0.05%                                  |
|             | Field of View          | 20.98°×17.2°×11.5°(9 mm×7.4 mm×4.9 mm) |
|             | Relative Illumination  | 90% (F2.8); 95% (F4.0)                 |
|             | CRA ( Chief Ray Angle) | 7.8°                                   |
|             | Spectral Range         | 436 nm~656 nm                          |
|             | Spectral Transmission  | T > 85%                                |
| Structure   | Camera Mount           | C - Mount                              |
|             | Filter Thread          | M27×P0.5                               |
|             | Focus Control          | Manual                                 |
|             | Iris Control           | Manual                                 |
|             | Product Dimensions     | 33.5×Ф30 mm                            |
|             | Weight                 | 47±5 g                                 |
| Environment | Operating Temperature  | -20°C ~ +50°C                          |