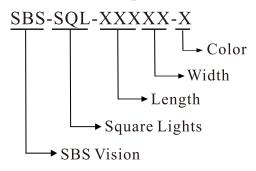

# Square Lights SBS-SQL series



#### **Products Features**

- ► Using special lighting guide way.
- ▶ Reducing the reflective lighting from object.
- ► High uniformity and stability.

#### **Model Description**



### Applications the light be used for

- Chamfer inspection of machining square parts.
- Characters inspection of smooth plastic surface.
- Laser mark inspection of metal surface.
- Pin's flatness inspection of IC.
- •IC defects inspection of PCB board.

#### Customization

DimensionsPowerColorCable lengthConnectorMounting

#### Structure



#### **Components**





## $SBS\text{-}SQL\ series\ \text{vision\ solution}$

#### **Parameter**

| Item | Model           | Power<br>consumption<br>Red Color | Power consumption (W,B,G) | Option   | Extension cable | Recommended<br>Controller                                                                            |
|------|-----------------|-----------------------------------|---------------------------|----------|-----------------|------------