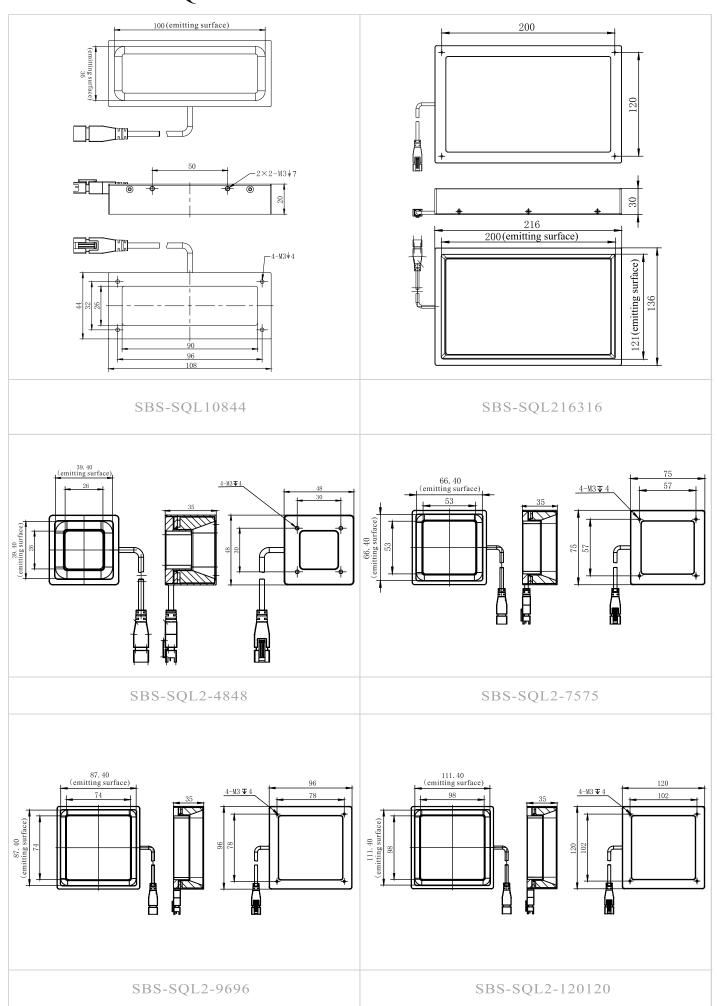

## Dimensions(mm)

#### **Parameter**

| Item | Model           | Power<br>consumption<br>Red Color | Power consumption (W,B,G) | Option   | Extension cable | Recommended<br>Controller                                                                            |
|------|-----------------|-----------------------------------|---------------------------|----------|-----------------|------------------------------------------------------------------------------------------------------|
| 1    | SBS-SQL4848     | 24V/1.6W                          | 24V/2.1W                  | Diffuser | 1m/3m/5m        | SBS-AC24XX-X (Analog controller) SBS-DC24XX-X (Digital controller) SBS-ODC48XX-X (Strobe controller) |
| 2    | SBS-SQL7575     | 24V/2.1W                          | 24V/3.1W                  | Diffuser | 1m/3m/5m        |                                                                                                      |
| 3    | SBS-SQL9696     | 24V/3.1W                          | 24V/4.1W                  | Diffuser | 1m/3m/5m        |                                                                                                      |
| 4    | SBS-SQL120120   | 24V/4.1W                          | 24V/5.1W                  | Diffuser | 1m/3m/5m        |                                                                                                      |
| 5    | SBS-SQL10844    | 24V/3.3W                          | 24V/4.3W                  | Diffuser | 1m/3m/5m        |                                                                                                      |
| 6    | SBS-SQL216136   | 24V/6.5W                          | 24V/7.5W                  | Diffuser | 1m/3m/5m        |                                                                                                      |
| 7    | SBS-SQL2-4848   | 24V/1.6W                          | 24V/2.1W                  | Diffuser | 1m/3m/5m        |                                                                                                      |
| 8    | SBS-SQL2-7575   | 24V/2.1W                          | 24V/3.1W                  | Diffuser | 1m/3m/5m        |                                                                                                      |
| 9    | SBS-SQL2-9696   | 24V/3.1W                          | 24V/4.1W                  | Diffuser | 1m/3m/5m        |                                                                                                      |
| 10   | SBS-SQL2-120120 | 24V/4.1W                          | 24V/5.1W                  | Diffuser | 1m/3m/5m        |                                                                                                      |