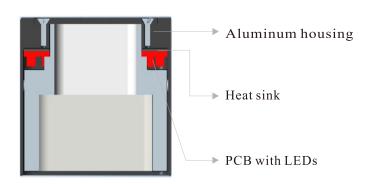

# Square Lights SBS-SQL series



#### **Products Features**

- ► Using special lighting guide way.
- ▶ Reducing the reflective lighting from object.
- ► High uniformity and stability.

#### **Model Description**



### Applications the light be used for

- Chamfer inspection of machining square parts.
- Characters inspection of smooth plastic surface.
- Laser mark inspection of metal surface.
- Pin's flatness inspection of IC.
- •IC defects inspection of PCB board.

#### Customization

DimensionsPowerColorCable lengthConnectorMounting

#### Structure



#### **Components**





## $SBS\text{-}SQL\ series\ \text{vision\ solution}$

#### **Parameter**

| Item | Model           | Power<br>consumption<br>Red Color | Power consumption (W,B,G) | Option   | Extension cable | Recommended<br>Controller                                                                            |
|------|-----------------|-----------------------------------|---------------------------|----------|-----------------|------------------------------------------------------------------------------------------------------|
| 1    | SBS-SQL4848     | 24V/1.6W                          | 24V/2.1W                  | Diffuser | 1m/3m/5m        | SBS-AC24XX-X (Analog controller) SBS-DC24XX-X (Digital controller) SBS-ODC48XX-X (Strobe controller) |
| 2    | SBS-SQL7575     | 24V