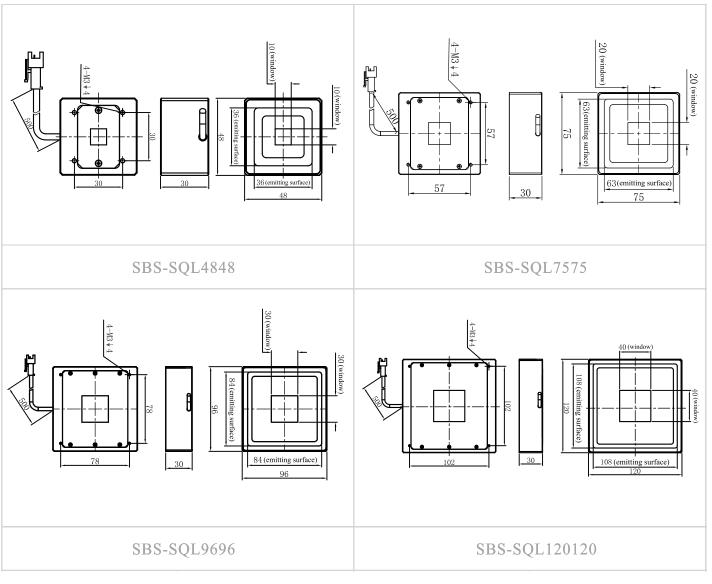

## Dimensions(mm)

#### **Parameter**

| Item | Model           | Power<br>consumption<br>Red Color | Power consumption (W,B,G) | Option   | Extension cable | Recommended<br>Controller                                                                            |
|------|-----------------|-----------------------------------|---------------------------|----------|-----------------|------------------------------------------------------------------------------------------------------|
| 1    | SBS-SQL4848     | 24V/1.6W                          | 24V/2.1W                  | Diffuser | 1m/3m/5m        | SBS-AC24XX-X (Analog controller) SBS-DC24XX-X (Digital controller) SBS-ODC48XX-X (Strobe controller) |
| 2    | SBS-SQL7575     | 24V/2.1W                          | 24V/3.1W                  | Diffuser | 1m/3m/5m        |                                                                                                      |
| 3    | SBS-SQL9696     | 24V/3.1W                          | 24V/4.1W                  | Diffuser | 1m/3m/5m        |                                                                                                      |
| 4    | SBS-SQL120120   | 24V/4.1W                          | 24V/5.1W                  | Diffuser | 1m/3m/5m        |                                                                                                      |
| 5    | SBS-SQL10844    | 24V/3.3W                          | 24V/4.3W                  | Diffuser | 1m/3m/5m        |                                                                                                      |
| 6    | SBS-SQL216136   | 24V/6.5W                          | 24V/7.5W                  | Diffuser | 1m/3m/5m        |                                                                                                      |
| 7    | SBS-SQL2-4848   | 24V/1.6W                          | 24V/2.1W                  | Diffuser | 1m/3m/5m        |                                                                                                      |
| 8    | SBS-SQL2-7575   | 24V/2.1W                          | 24V/3.1W                  | Diffuser | 1m/3m/5m        |                                                                                                      |
| 9    | SBS-SQL2-9696   | 24V/3.1W                          | 24V/4.1W                  | Diffuser | 1m/3m/5m        |                                                                                                      |
| 10   | SBS-SQL2-120120 | 24V/4.1W                          | 24V/5.1W                  | Diffuser | 1m/3m/5m        |                                                                                                      |