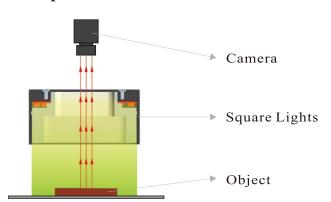

### Applications the light be used for

- Chamfer inspection of machining square parts.
- Characters inspection of smooth plastic surface.
- Laser mark inspection of metal surface.
- Pin's flatness inspection of IC.
- •IC defects inspection of PCB board.