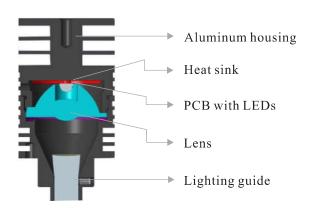

# Spot Lights SBS-SPL series



#### **Products Features**

- ► Using special optical lens design to increase the intensity.
- Compatible with telecentric lens to get good image result.

## Applications the light be used for

- •IC character inspection.
- Mark points positioning.
- •LED wafer inspection machine.

# **Model Description**



#### Customization

- Dimensions Color Power Mounting
- Cable length

#### Structure



### **Components**





# SBS-SPL series vision solution

## **Parameter**

| Item | Model       | Power consumption Red Color | Power consumption (W,B,G) | Option   | Extension cable | Recommended<br>Controller    |
|------|-------------|-----------------------------|---------------------------|----------|-----------------|------------------------------|
| 1    | SBS-SPL0501 | 5V/1.0W                     | 5V/1.0W                   | Diffuser | 1m/3m/5m        | SBS-AC5 (Analog Controller)  |
| 2    | SBS-SPL0503 | 5V/3.0W                     | 5V/3.0W                   | Diffuser | 1m/3m/5m        | SBS-DC5 (Digital Controller) |

# **Dimensions(mm)**