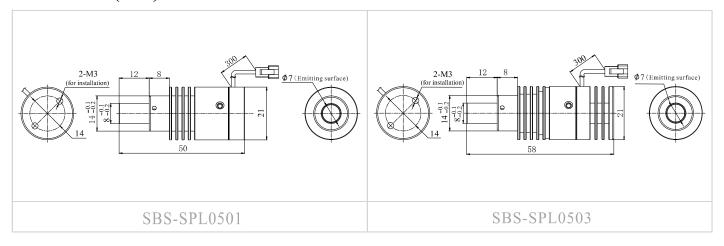

inspection machine.

# **Model Description**



#### Customization

- Dimensions Color Power Mounting
- Cable length

#### Structure



### **Components**





# SBS-SPL series vision solution

## **Parameter**

| Item | Model       | Power consumption Red Color | Power consumption (W,B,G) | Option   | Extension cable | Recommended<br>Controller    |
|------|-------------|-----------------------------|---------------------------|----------|-----------------|------------------------------|
| 1    | SBS-SPL0501 | 5V/1.0W                     | 5V/1.0W                   | Diffuser | 1m/3m/5m        | SBS-AC5 (Analog Controller)  |
| 2    | SBS-SPL0503 | 5V/3.0W                     | 5V/3.0W                   | Diffuser | 1m/3m/5m        | SBS-DC5 (Digital Controller) |

# **Dimensions(mm)**