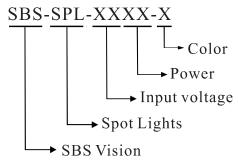

# Spot Lights SBS-SPL series



#### **Products Features**

- ► Using special optical lens design to increase the intensity.
- Compatible with telecentric lens to get good image result.

## Applications the light be used for

- •IC character inspection.
- Mark points positioning.
- •LED wafer inspection machine.

# **Model Description**



#### Customization

- Dimensions Color Power Mounting
- Cable length

#### Structure



### **Components**





# SBS-SPL series vision solution

## **Parameter**

| Item | Model       | Power consumption Red Color | Power consumption (W,B,G) | Option   | Extension cable | Recommended<br>Controller    |
|------|-------------|-----------------------------|---------------------------|----------|-----------------|------------------------------|
| 1    | SBS-SPL0501 | 5V/1.0W                     | 5V/1.0W                   | Diffuser | 1m/3m/5m        | SBS-AC5 (Analog Controller)  |
| 2    | SBS-SPL0503 | 5V/3.0W                     | 5V/3.0W                   | Diffuser | 1m/3m/5m        | SBS-DC5 (Digital Controller) |

# **Dimensions(mm)**