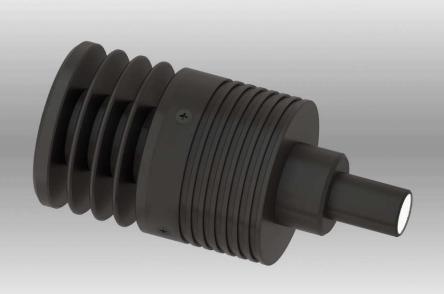

# Spot Lights SBS-SPL series



#### **Products Features**

- ► Using special optical lens design to increase the intensity.
- Compatible with telecentric lens to get good image result.

## Applications the light be used for

- •IC character inspection.
- Mark points positioning.
- •LED wafer inspection machine.

# **Model Description**



#### Customization

- Dimensions Color Power Mounting
- Cable length

#### Structure



### **Components**





# SBS-SPL series vision solution

## **Parameter**

| Item | Model       | Power consumption Red Color | Power consumption (W,B,G) | Option   | Extension cable | Recommended<br>Controller    |
|------|-------------|-----------------------------|---------------------------|----------|-----------------|------------------------------|
| 1    | SBS-SPL0501 | 5V/1.0W