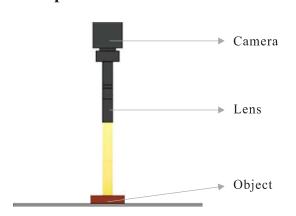

# Spot Lights SBS-SPL series



#### **Products Features**

- ► Using special optical lens design to increase the intensity.
- Compatible with telecentric lens to get good image result.

## Applications the light be used for

- •IC character inspection.
- Mark points positioning.
- •LED wafer inspection machine.

# **Model Description**



#### Customization

- Dimensions Color Power Mounting
- Cable length

#### Structure



### **Components**





# SBS-SPL series vision solution

## **Parameter**

| Item | Model       | Power consumption Red Color | Power consumption (W,B,G) | Option   | Extension cable | Recommended<br>Controller    |
|------|-------------|-----------------------------|---------------------------|----------|-----------------|------------------------------|
| 1    | SBS-SPL0501 | 5V/1.0W                     | 5V/1.0W                   | Diffuser | 1m/3m/5m        | SBS-AC5 (Analog Controller)  |
| 2    | SBS-SPL0503 | 5V/3.0W                     | 5V/3.0W                   | Diffuser | 1m/3m/5m        | SBS-DC5 (Digital Controller) |

# **Dimensions(mm)**