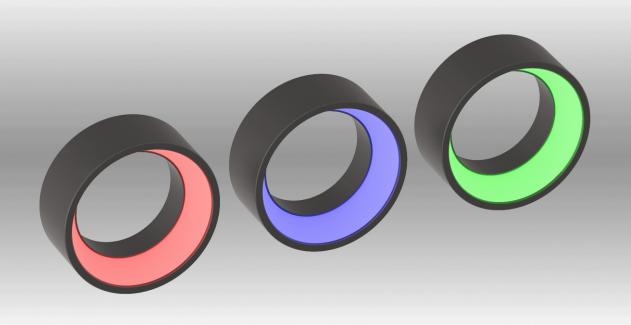

# Uniformity Ring Lights SBS-RLU series

#### **Products Features**

- ► Using special lighting guide way.
- ► High uniformity.