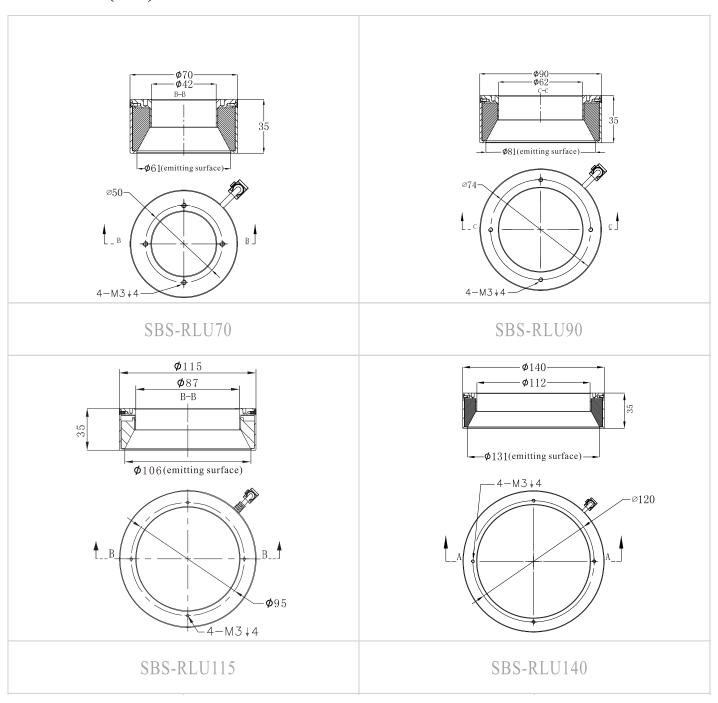

| Diffuser | 1m/3m/5m        |                                                                                                      |
| 4    | SBS-RLU140 | 24V/11.2W                   | 24V/16.0W                 | Diffuser | 1m/3m/5m        |                                                                                                      |
| 5    | SBS-RLU160 | 24V/15.4W                   | 24V/22.0W                 | Diffuser | 1m/3m/5m        |                                                                                                      |
| 6    | SBS-RLU210 | 24V/17.5W                   | 24V/25.0W                 | Diffuser | 1m/3m/5m        |                                                                                                      |

## Dimensions(mm)





# vision solution $\ SBS-RLU\ series$