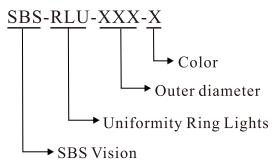

# Uniformity Ring Lights SBS-RLU series



#### **Products Features**

- ► Using special lighting guide way.
- ► High uniformity.

### **Model Description**



### Applications the light be used for

- Chamfer inspection of machining circular parts.
- Characters inspection of arc smooth surface.
- Printing labels inspection and package box defects inspection.
- Bottle mouth scratches inspection
- Coin defects inspection.

#### Customization

DimensionsPowerColorCable lengthConnectorMounting

#### Structure



#### **Components**





# SBS-RLU series vision solution

#### **Parameter**

| Item | Model      | Power consumpiton Red Color | Power consumpiton (W,B,G) | Option   | Extension cable | Recommended<br>Controller                                                                            |
|------|------------|-----------------------------|---------------------------|----------|-----------------|--------------------------------------------