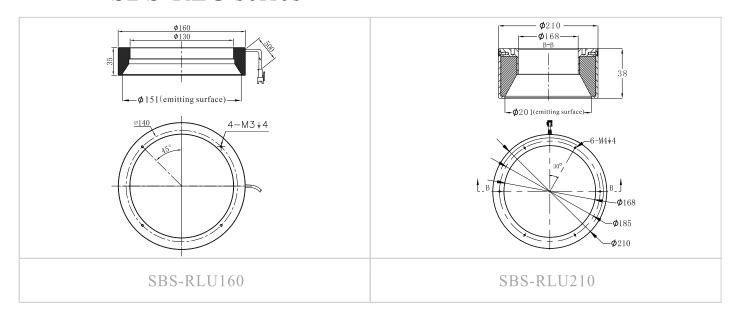

|
| 4    | SBS-RLU140 | 24V/11.2W                   | 24V/16.0W                 | Diffuser | 1m/3m/5m        |                                                                                                      |
| 5    | SBS-RLU160 | 24V/15.4W                   | 24V/22.0W                 | Diffuser | 1m/3m/5m        |                                                                                                      |
| 6    | SBS-RLU210 | 24V/17.5W                   | 24V/25.0W                 | Diffuser | 1m/3m/5m        |                                                                                                      |

## Dimensions(mm)





# vision solution $\ SBS-RLU\ series$