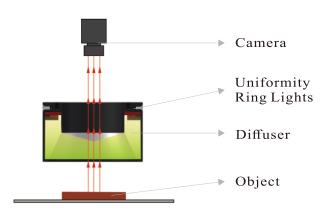

# SBS-RLU series vision solution

### Applications the light be used for

- Chamfer inspection of machining circular parts.
- Characters inspection of arc smooth surface.
- Printing labels inspection and package box defects inspection.
- Bottle mouth scratches inspection
- Coin defects inspection.