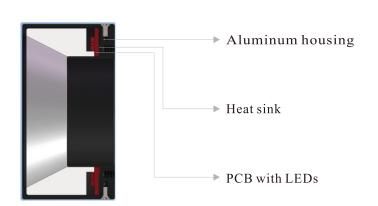

# Uniformity Ring Lights SBS-RLU series



#### **Products Features**

- ► Using special lighting guide way.
- ► High uniformity.

### **Model Description**



### Applications the light be used for

- Chamfer inspection of machining circular parts.
- Characters inspection of arc smooth surface.
- Printing labels inspection and package box defects inspection.
- Bottle mouth scratches inspection
- Coin defects inspection.

#### Customization

DimensionsPowerColorCable lengthConnectorMounting

#### Structure



#### **Components**





# SBS-RLU series vision solution

#### **Parameter**

| Item | Model      | Power consumpiton Red Color | Power consumpiton (W,B,G) | Option   | Extension cable | Recommended<br>Controller                                                                            |
|------|------------|-----------------------------|---------------------------|----------|-----------------|------------------------------------------------------------------------------------------------------|
| 1    | SBS-RLU70  | 24V/5.0W                    | 24V/7.0W                  | Diffuser | 1m/3m/5m        | SBS-AC24XX-X (Analog controller) SBS-DC24XX-X (Digital controller) SBS-ODC48XX-X (Strobe controller) |
| 2    | SBS-RLU90  | 24V/7.0W                    | 24V/10.0W                 | Dif