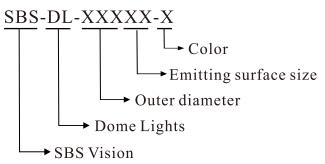

# Dome Lights SBS-DL series



#### **Products Features**

- ► Using special diffuser.
- ▶ Dome structure.
- ➤ Suitable for the application of uneven or reflective surface.

## **Model Description**



## Applications the light be used for

- Uneven and reflective surface defects inspection.
- Characters inspection of IC surface.
- Damage inspection of condenser.
- •QR code inspection of can.
- Glass instrument panel inspection.
- IC defects inspection of PCB board.

#### Customization

DimensionsCable lengthPowerConnectorMounting

#### Structure



### **Components**





# SBS-DL series vision solution

#### Parameter

| Item | Model       | Power<br>consumpiton<br>Red Color | Power consumpiton (W,B,G) | Option   | Extension cable | Recommended<br>Controller                                                                            |
|------|-------------|-----------------------------------|---------------------------|----------|-----------------|-------------------------------------