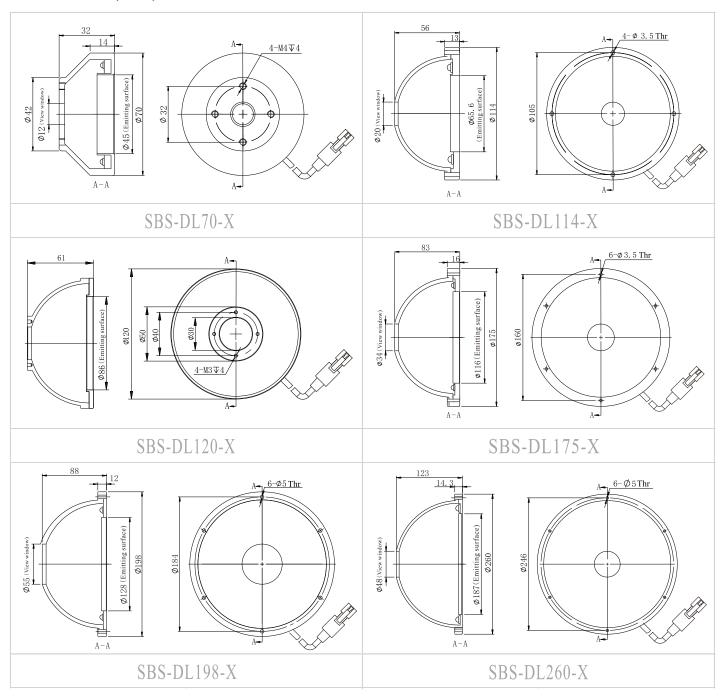

| 1m/3m/5m        |                                                                                                      |
| 4    | SBS-DL175-X | 24V/7.20W                         | 24V/10.80W                | Diffuser | 1m/3m/5m        |                                                                                                      |
| 5    | SBS-DL198-X | 24V/10.80W                        | 24V/14.40W                | Diffuser | 1m/3m/5m        |                                                                                                      |
| 6    | SBS-DL260-X | 24V/10.80W                        | 24V/18.00W                | Diffuser | 1m/3m/5m        | Ĺ                                                                                                    |

# Dimensions(mm)