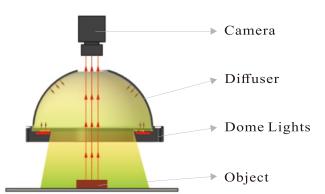

## Applications the light be used for

- Uneven and reflective surface defects inspection.
- Characters inspection of IC surface.
- Damage inspection of condenser.
- •QR code inspection of can.
- Glass instrument panel inspection.
- IC defects inspection of PCB board.

# SBS-DL series vision solution