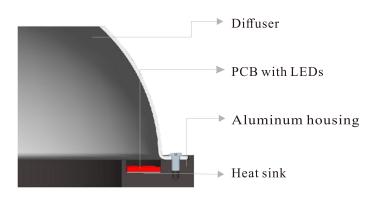

# Dome Lights SBS-DL series



#### **Products Features**

- ► Using special diffuser.
- ▶ Dome structure.
- ➤ Suitable for the application of uneven or reflective surface.

## **Model Description**



## Applications the light be used for

- Uneven and reflective surface defects inspection.
- Characters inspection of IC surface.
- Damage inspection of condenser.
- •QR code inspection of can.
- Glass instrument panel inspection.
- IC defects inspection of PCB board.

#### Customization

DimensionsCable lengthPowerConnectorMounting

#### Structure



### **Components**





# SBS-DL series vision solution

#### Parameter

| Item | Model       | Power<br>consumpiton<br>Red Color | Power consumpiton (W,B,G) | Option   | Extension cable | Recommended<br>Controller                                                                            |
|------|-------------|-----------------------------------|---------------------------|----------|-----------------|------------------------------------------------------------------------------------------------------|
| 1    | SBS-DL70-X  | 24V/3.60W                         | 24V/7.20W                 | Diffuser | 1m/3m/5m        | SBS-AC24XX-X (Analog controller) SBS-DC24XX-X (Digital controller) SBS-ODC48XX-X (Strobe controller) |
| 2    | SBS-DL114-X | 24V/7.20W                         | 24V/7.20W