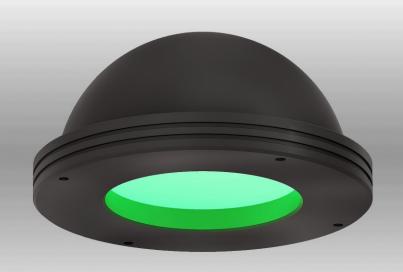

# Dome Lights SBS-DL series

#### **Products Features**

- ► Using special diffuser.
- ▶ Dome structure.
- ➤ Suitable for the application of uneven or reflective surface.