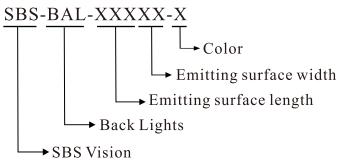

# Back Lights SBS-BAL series



#### **Products Features**

- ► High uniformity.
- ► Adding intensifying film, intensity can be increased by 20%~50%.
- ► Usually, be used for profile inspection.

#### Applications the light be used for

- Profile and dimension measuring.
- Scratch, dirty, internal foreign, damage inspection of transparent objects.
- Damage and foreign substance inspection of glass.

## **Model Description**



#### Customization

- Dimensions Connector Power
- •Cable length •Mounting •Color

#### Structure



### Components





## SBS-BAL series vision solution

### **Parameter**

| Item | Model           | Power<br>consumpiton<br>Red Color | Power consumpiton (W,B,G) | Option   | Extension cable | Recommended<br>Controller                                                                            |
|------|-----------------|-----------------------------------|---------------------------|----------|-----------------|------------------------------------------------------------------------------------------------------|
| 1    | SBS-BAL2828-X   | 24V/1.0W                          | 24V/1.58W                 | Diffuser | 1m/3m/5m        | SBS-AC24XX-X (Analog controller) SBS-DC24XX-X (Digital co