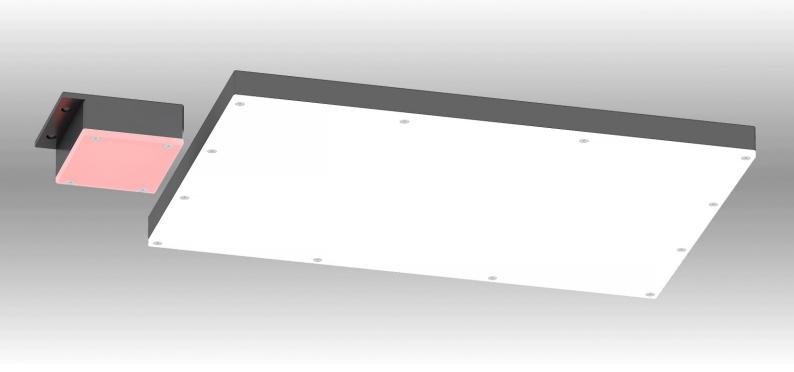

# Back Lights SBS-BAL series

#### **Products Features**

- ► High uniformity.
- ► Adding intensifying film, intensity can be increased by 20%~50%.
- ► Usually, be used for profile inspection.

#### Applications the light be used for

- Profile and dimension measuring.
- Scratch, dirty, internal foreign, damage inspection of transparent objects.
- Damage and foreign substance inspection of glass.