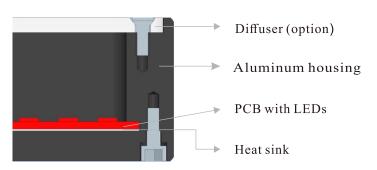

# Back Lights SBS-BAL series



#### **Products Features**

- ► High uniformity.
- ► Adding intensifying film, intensity can be increased by 20%~50%.
- ► Usually, be used for profile inspection.

#### Applications the light be used for

- Profile and dimension measuring.
- Scratch, dirty, internal foreign, damage inspection of transparent objects.
- Damage and foreign substance inspection of glass.

## **Model Description**



#### Customization

- Dimensions Connector Power
- •Cable length •Mounting •Color

#### Structure



### Components





## SBS-BAL series vision solution

### **Parameter**

| Item | Model           | Power<br>consumpiton<br>Red Color | Power consumpiton (W,B,G) | Option   | Extension cable | Recommended<br>Controller                                                                            |
|------|-----------------|-----------------------------------|---------------------------|----------|-----------------|------------------------------------------------------------------------------------------------------|
| 1    | SBS-BAL2828-X   | 24V/1.0W                          | 24V/1.58W                 | Diffuser | 1m/3m/5m        | SBS-AC24XX-X (Analog controller) SBS-DC24XX-X (Digital controller) SBS-ODC48XX-X (Strobe controller) |
| 2    | SBS-BAL3325-X   | 24V/0.86W