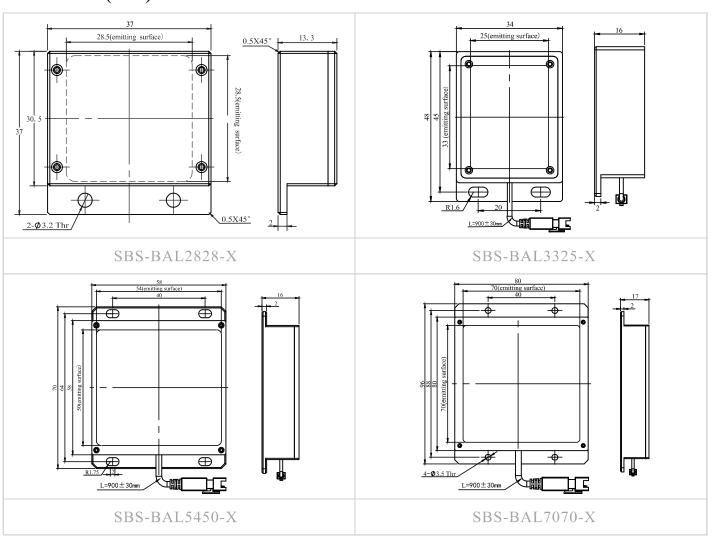

|                                                                                                      |
| 9    | SBS-BAL150150-X | 24V/12.48W                        | 24V/18.72W                | Diffuser | 1m/3m/5m        |                                                                                                      |
| 10   | SBS-BAL200200-X | 24V/18.96W                        | 24V/28.32W                | Diffuser | 1m/3m/5m        |                                                                                                      |
| 11   | SBS-BAL250250-X | 24V/25.68W                        | 24V/38.40W                | Diffuser | 1m/3m/5m        |                                                                                                      |

## Dimensions(mm)





# vision solution $SBS\text{-}BAL\ series$