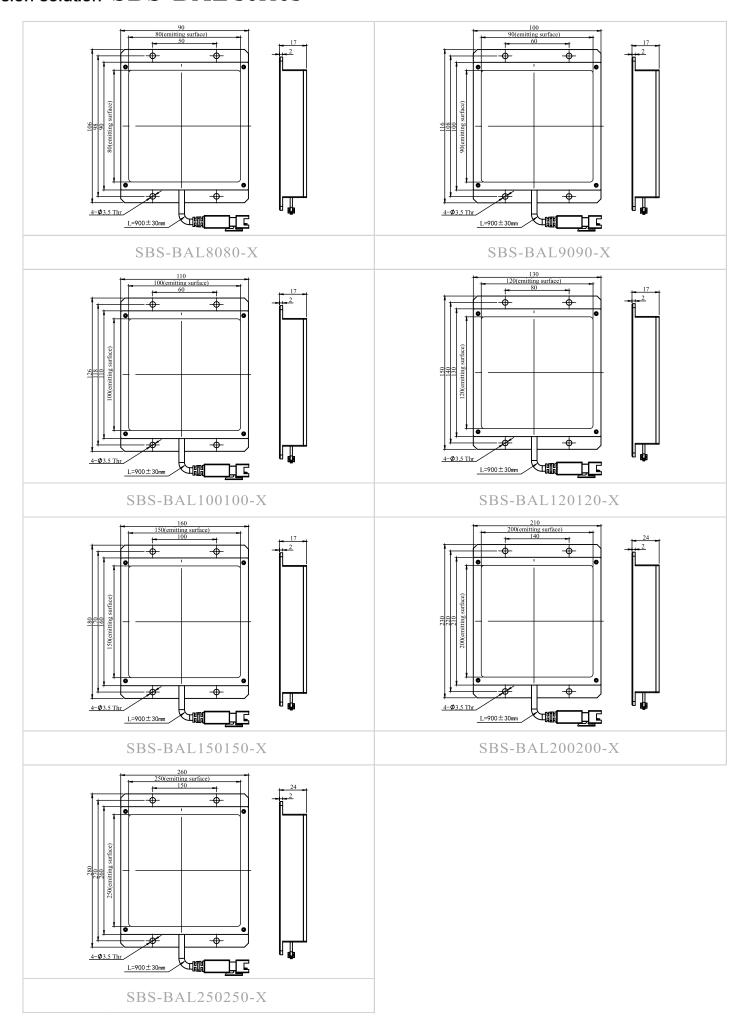

|
| 9    | SBS-BAL150150-X | 24V/12.48W                        | 24V/18.72W                | Diffuser | 1m/3m/5m        |                                                                                                      |
| 10   | SBS-BAL200200-X | 24V/18.96W                        | 24V/28.32W                | Diffuser | 1m/3m/5m        |                                                                                                      |
| 11   | SBS-BAL250250-X | 24V/25.68W                        | 24V/38.40W                | Diffuser | 1m/3m/5m        |                                                                                                      |

## Dimensions(mm)





# vision solution $SBS\text{-}BAL\ series$