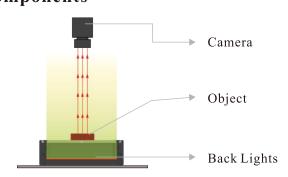

# Back Lights SBS-BAL series



#### **Products Features**

- ► High uniformity.
- ► Adding intensifying film, intensity can be increased by 20%~50%.
- ► Usually, be used for profile inspection.

#### Applications the light be used for

- Profile and dimension measuring.
- Scratch, dirty, internal foreign, damage inspection of transparent objects.
- Damage and foreign substance inspection of glass.

## **Model Description**



#### Customization

- Dimensions Connector Power
- •Cable length •Mounting •Color

#### Structure



### Components





## SBS-BAL series vision solution

### **Parameter**

| Item | Model           | Power<br>consumpiton<br>Red Color | Power consumpiton (W,B,G) | Option   | Extension cable | Recommended<br>Controller                                                                            |
|------|-----------------|-----------------------------------|---------------------------|----------|-----------------|------------------------------------------------------------------------------------------------------|
| 1    | SBS-BAL2828-X   | 24V/1.0W                          | 24V/1.58W                 | Diffuser | 1m/3m/5m        | SBS-AC24XX-X (Analog controller) SBS-DC24XX-X (Digital controller) SBS-ODC48XX-X (Strobe controller) |
| 2    | SBS-BAL3325-X   | 24V/0.86W                         | 24V/1.44W